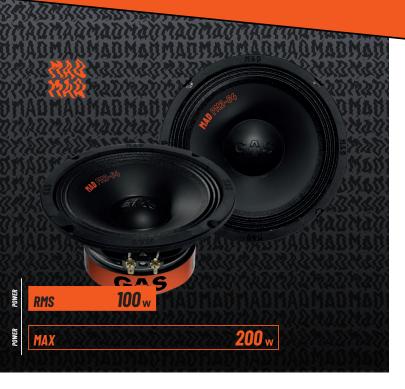

# **SPECIFICATIONS**

| <b>MAD</b> PM2-64 |                             |
|-------------------|-----------------------------|
| Component         | SPL Midrange                |
| Size              | 6.5" (165mm)                |
| Nominal Impedance | 4 0hm                       |
| Power RMS         | 100W                        |
| Power MAX         | 200W                        |
| Freq. response    | 90-12 000Hz                 |
| Sensitivity       | 94dB                        |
| Voice Coil        | 1.5" (38mm) KSV             |
| Cone              | Reinforced<br>pressed paper |
| Spider            | Polycotton                  |
| Basket            | Steel                       |
| Magnet            | HQ Ferrite                  |
| Suspension        | 2R cloth surround           |
| Weight            | 0.8 kg                      |

# MAD PM2-64

# **NEXT LEVEL LOUD**

Ready to take a stand? The MAD PM2 midrange drivers are here to stay and to make sure you show everyone how LOUD you can be. SPL is not just a couple of midrange drivers and horn tweeters that will wake up the neighbors in the next area, it's a lifestyle! If you're ready to take the next step into the wonderful world of SPL, this is the product for you.

#### **WE MADE SPL SOUND GOOD**

Bigger is better, that's just how it is. The bigger and more powerful magnet creates midrange drivers that can produce A LOT of sound. If you're going to crank that volume dial to the max, you will want it to sound good. We added a copper shorting ring just for this purpose, which lowers the distortion, because we care about your ears! SPL is a lifestyle as we said, so as soon as you have installed your first pair of PM2 you will want to add two more and two more after that, and that's OK. The SPL addiction is real!

#### **POWER OF PAPER**

We're referring to the pressed paper cone, of course. The MAD PM2-64 is made for playing your favorite music, as LOUD as possible. We wanted this midrange driver to take it to the next level, so we added a bigger (1.5") voice coil. When testing this crazy driver we noticed one thing: for that extra durability, the paper cone needed to be reinforced – which it has!

#### **DOING IT THE SPL WAY**

You can do better than two speakers. Come on! More is always better, and we want you to be as LOUD as you possibly can. To make this easier, we've placed two gold plated terminals on the speaker. This makes it easier to add a speaker to your setup, or a tweeter. The choice is yours, but be sure to make a kickass build that'll make GAS proud.