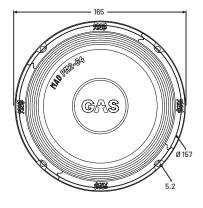

# **DIMENSIONS (mm)**

# **SPECIFICATIONS**

| <b>MAD</b> PM2-64 |                             |
|-------------------|-----------------------------|
| Component         | SPL Midrange                |
| Size              | 6.5" (165mm)                |
| Nominal Impedance | 4 0hm                       |
| Power RMS         | 100W                        |
| Power MAX         | 200W                        |
| Freq. response    | 90-12 000Hz                 |
| Sensitivity       | 94dB                        |
| Voice Coil        | 1.5" (38mm) KSV             |
| Cone              | Reinforced<br>pressed paper |
| Spider            | Polycotton                  |
| Basket            | Steel                       |
| Magnet            | HQ Ferrite                  |
| Suspension        | 2R cloth surround           |
| Weight            | 0.8 kg                      |