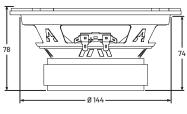

# **DIMENSIONS (mm)**

# **SPECIFICATIONS**

| <b>MAD</b> PM2-64 |                             |
|-------------------|-----------------------------|
| Component         | SPL Midrange                |
| Size              | 6.5" (165mm)                |
| Nominal Impedance | 4 0hm                       |
| Power RMS         | 100W                        |
| Power MAX         | 200W                        |
| Freq. response    | 90-12 000Hz                 |
| Sensitivity       | 94dB                        |
| Voice Coil        | 1.5" (38mm) KSV             |
| Cone              | Reinforced<br>pressed paper |
| Spider            | Polycotton                  |
| Basket            | Steel                       |
| Magnet            | HQ Ferrite                  |
| Suspension        | 2R cloth surround           |
| Weight            | 0.8 kg                      |