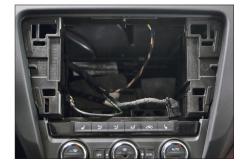

### **Installation Manual Double DIN Kit**

 Insert radio release keys into appropriate openings of OEM head unit (see arrows)

Pull out OEM head unit carefully in order to unplug connectors

Unplug all connectors of OEM head unit

Remove OEM head unit

 Octavia dashboard with head unit removed