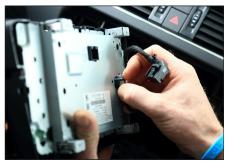

### **Installation Manual Double DIN Kit**

 Insert radio release keys into appropriate openings of OEM head unit (see arrows)

Pull out OEM head unit carefully in order to unplug connectors

Unplug all connectors of OEM head unit

Remove OEM head unit

 Octavia dashboard with head unit removed