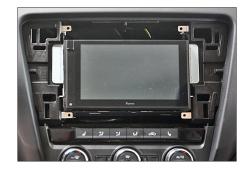

# pre-assembly Unit and Brackets (1:2)

5. Mount brackets to Double-DIN head unit as shown in the drawing

6. Connect all required circuit points.

Place Double-DIN head unit on dashboard

7. Place facia plate