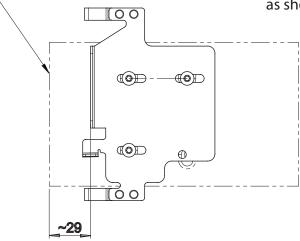

# pre-assembly Unit and Brackets (1:2)

5. Mount brackets to Double-DIN head unit as shown in the drawing

6. Connect all required circuit points.

Place Double-DIN head unit on dashboard

7. Place facia plate