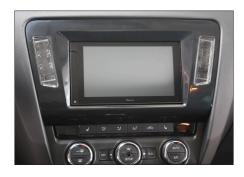

# pre-assembly Unit and Brackets (1:2)

5. Mount brackets to Double-DIN head unit as shown in the drawing

6. Connect all required circuit points.

Place Double-DIN head unit on dashboard

7. Place facia plate