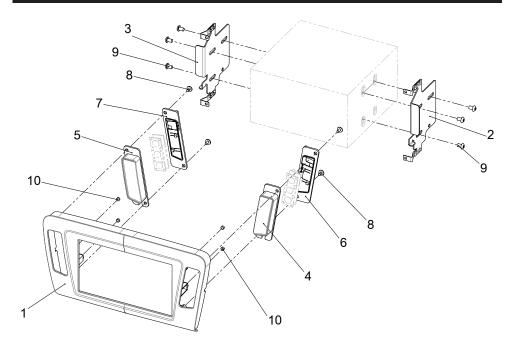

#### **Double DIN Set contents**

- (1) Facia Plate
- (2) Mounting bracket right
- (3) Mounting bracket left
- (4) Housing right
- (5) Housing left

- (6) Cover right
- (7) Cover left
- (8) Self tapping screw with collar
- (9) Flat headed screw
- (10) Magnet D=5 t=3

# pre-assembly Unit and Brackets (1:2)

5. Mount brackets to Double-DIN head unit as shown in the drawing

6. Connect all required circuit points.

Place Double-DIN head unit on dashboard

7. Place facia plate