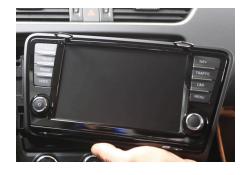

### **Installation Manual Double DIN Kit**

 Insert radio release keys into appropriate openings of OEM head unit (see arrows)

Pull out OEM head unit carefully in order to unplug connectors

Unplug all connectors of OEM head unit

Remove OEM head unit

 Octavia dashboard with head unit removed