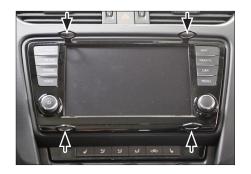

### **Installation Manual Double DIN Kit**

 Insert radio release keys into appropriate openings of OEM head unit (see arrows)

Pull out OEM head unit carefully in order to unplug connectors

Unplug all connectors of OEM head unit