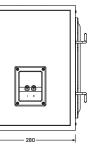

eight            | 11.9 KG                 |
| F3                | 47 Hz                   |
| FB                | 40 Hz                   |
|                   |                         |

### DIMENSIONS

**SPECIFICATIONS** 



| <b>MAD</b> S1-124 |               |
|-------------------|---------------|
| Component         | Subwoofer     |
| Size              | 12" (300mm)   |
| Nominal Impedance | 4 Ohm         |
| Power RMS         | 300W          |
| Power MAX         | 600W          |
| Freq. response    | 27-200Hz      |
| Voice Coil        | 2" (51mm) PCW |
| Cone              | IMPP          |
| Dustcap           | 3D IMPP       |
| Basket            | M Steel       |
| Magnet            | Ferrite       |
| Suspension        | Rubber        |
|                   |               |



Screws

(8pcs)

### **INCLUDED ACCESSORIES**



**Brackets** (2pcs)



## **TERMINAL CONNECTIONS**







#### **ABSOLUTELY MAD**

The MAD enclosures are made to be LOUD and last for years to come. Those awesome vibrations are what drives us to create impressive enclosures loaded with our subwoofers. We've used innovative and ground-breaking techniques that increase both durability and performance. All to make sure that you can pump up the volume and play your music all day and all night long.

#### **A LOT OF BASS**

Ever heard of the saying "Bang for the buck"? This has never been more true than with the MAD B1 series enclosures. This rigid and oversized square piece enclosure will show its true colors when you provide it with raw power!

#### MADE TO PLAY LOUD

We want you to be as LO