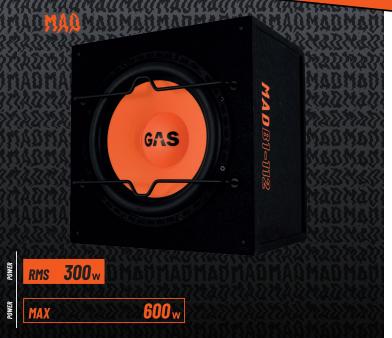

| <b>MAD</b> B1-112 |                         |
|-------------------|-------------------------|
| Component         | Pre-loaded<br>enclosure |
| Size              | 1x12" (300mm)           |
| Nominal Impedance | 4 Ohm                   |
| Power RMS         | 300W                    |
| Power MAX         | 600W                    |
| Volume            | 32 L                    |
| Weight            | 11.9 KG                 |
| F3                | 47 Hz                   |
| FB                | 40 Hz                   |
|                   |                         |

#### **ABSOLUTELY MAD**

The MAD enclosures are made to be LOUD and last for years to come. Those awesome vibrations are what drives us to create impressive enclosures loaded with our subwoofers. We've used innovative and ground-breaking techniques that increase both durability and performance. All to make sure that you can pump up the volume and play your music all day and all night long.

#### **A LOT OF BASS**

Ever heard of the saying "Bang for the buck"? This has never been more true than with the MAD B1 series enclosures. This rigid and oversized square piece enclosure will show its true colors when you provide it with raw power!

#### MADE TO PLAY LOUD

We want you to be as LOUD as you possibly can! The MAD B1 enclosures are pre-loaded with the MAD S1 subwoofer, which has a cone made by IMPP (Injection Molded Polypropylene) that withstands the toughest resonance and membrane break-up - even at really high SPL levels.

#### **OPTIMIZED ENCLOSURE**

LOUD isn't just important, it's our religion. We love it when the bass feels and sounds right. When we created the MAD S1 series subwoofers we ensured that they work great in both sealed and vented enclosures. For the B1 enclosures, we went with a sealed construction for the 10" and a slot-ported version for the 12" enclosures. We know things might get rough in the trunk so we added two more features. First of all: cool protective bars in front of the subwoofer. Secondly: custom feet so you can point the subwoofer downwards, or in whatever direction you prefer.