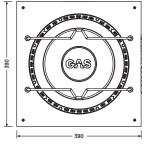

### DIMENSIONS

**SPECIFICATIONS** 

| <b>MAD</b> S1-124 |               |
|-------------------|---------------|
| Component         | Subwoofer     |
| Size              | 12" (300mm)   |
| Nominal Impedance | 4 Ohm         |
| Power RMS         | 300W          |
| Power MAX         | 600W          |
| Freq. response    | 27-200Hz      |
| Voice Coil        | 2" (51mm) PCW |
| Cone              | IMPP          |
| Dustcap           | 3D IMPP       |
| Basket            | M Steel       |
| Magnet            | Ferrite       |
| Suspension        | Rubber        |
|                   |               |