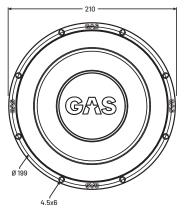

accuracy and provide an awesome musical performance.

## **DVS™ VENTILATION SYSTEM**

If you like it LOUD, proper cooling is key. We implemented the subwoofer with a DVS™ (Dual Ventilation System) for reduced distortion and in- creased heat dissipation. Are you ready to push the MAD S2-8D2 to the limit? The incorporated woven tinsel leads avoid annoying pop sounds and improves durability!

#### FIERCE DESIGN AND DUAL PCW VOICE COIL

To match its awesome sound, the subwoofer got an industrial and rugged MAD shaped steel basket that endures the toughest conditions. The dual 2+2 Ohm 51mm voice coil is made of PCW (Pure Copper Wire) and the dust cap is, like the cone, made of IMPP for a unique 3D design that will keep the haters away. Walk tall and cruise with pride!

# **DIMENSIONS (mm)**





#### **IMPEDANCE VS FREOUENCY**





# **ENCLOSURE RECOMMENDATIONS**







**4TH ORDER BANDPASS** 

# MAD S2-8D2:

|                       | VOLUME                      | F3     | QTC   | FB     | PORT         | LENGTH | BANDWIDTH           |
|-----------------------|-----------------------------|--------|-------|--------|--------------|--------|---------------------|
| SEALED                | 9L*                         | 64Hz   | 0.679 | x      | Х            | х      | х                   |
| VENTED                | 19L*                        | 40Hz   | x     | 42Hz   | 1x3" (70mm)  | 346mm  | х                   |
| VENTED                | 32L*                        | 37.7Hz | x     | 44.5Hz | 1x4" (104mm) | 400mm  | х                   |
| 4TH ORDER<br>BANDPASS | SEALED 15L*<br>V