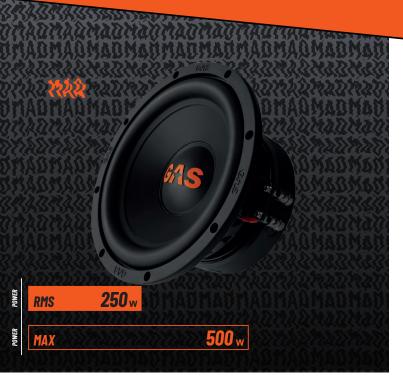

#### **SPECIFICATIONS**

| <b>MAD</b> S2-8D2 |               |  |  |
|-------------------|---------------|--|--|
| Component         | Subwoofer     |  |  |
| Size              | 8" (200 mm)   |  |  |
| Nominal Impedance | 2+2 0hm       |  |  |
| Power RMS         | 250 W         |  |  |
| Power MAX         | 500 W         |  |  |
| Freq. response    | 25-250 Hz     |  |  |
| Voice Coil        | 2" (51mm) PCW |  |  |
| Cone              | IMPP          |  |  |
| Dustcap           | 3D IMPP       |  |  |
| Basket            | M Steel       |  |  |
| Magnet            | HQ Ferrite    |  |  |
| Suspension        | USG Rubber    |  |  |
| Weight            | 3.2 KG        |  |  |

# MAD \$2-802