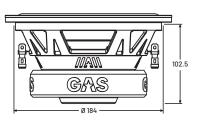

n accuracy and provide an awesome musical performance.

## **DVS™ VENTILATION SYSTEM**

If you like it LOUD, proper cooling is key. We implemented the subwoofer with a DVS™ (Dual Ventilation System) for reduced distortion and in- creased heat dissipation. Are you ready to push the MAD S2-8D2 to the limit? The incorporated woven tinsel leads avoid annoying pop sounds and improves durability!

#### FIERCE DESIGN AND DUAL PCW VOICE COIL

To match its awesome sound, the subwoofer got an industrial and rugged MAD shaped steel basket that endures the toughest conditions. The dual 2+2 Ohm 51mm voice coil is made of PCW (Pure Copper Wire) and the dust cap is, like the cone, made of IMPP for a unique 3D design that will keep the haters away. Walk tall and cruise with pride!

# **DIMENSIONS (mm)**





#### **IMPEDANCE VS FREOUENCY**





# **ENCLOSURE RECOMMENDATIONS**







**4TH ORDER BANDPASS** 

# MAD S2-8D2:

|                       | VOLUME                      | F3     | QTC   | FB     | PORT         | LENGTH | BANDWIDTH           |
|-----------------------|-----------------------------|--------|-------|--------|--------------|--------|---------------------|
| SEALED                | 9L*                         | 64Hz   | 0.679 | x      | Х            | х      | х                   |
| VENTED                | 19L*                        | 40Hz   | x     | 42Hz   | 1x3" (70mm)  | 346mm  | х                   |
| VENTED                | 32L*                        | 37.7Hz | x     | 44.5Hz | 1x4" (104mm) | 400mm  | х                   |
| 4TH ORDER<br>BANDPASS | SEALED 15L*<br