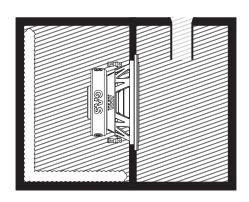

# **ENCLOSURE RECOMMENDATIONS**

**4TH ORDER BANDPASS** 

# MAD S2-8D2:

|                       | VOLUME                      | F3     | QTC   | FB     | PORT         | LENGTH | BANDWIDTH           |
|-----------------------|-----------------------------|--------|-------|--------|--------------|--------|---------------------|
| SEALED                | 9L*                         | 64Hz   | 0.679 | x      | Х            | х      | х                   |
| VENTED                | 19L*                        | 40Hz   | x     | 42Hz   | 1x3" (70mm)  | 346mm  | х                   |
| VENTED                | 32L*                        | 37.7Hz | x     | 44.5Hz | 1x4" (104mm) | 400mm  | х                   |
| 4TH ORDER<br>BANDPASS | SEALED 15L*<br>VENTED 19.5L | х      | х     | 58Hz   | 1x3" (70mm)  | 154mm  | (-3dB)<br>42Hz-79Hz |