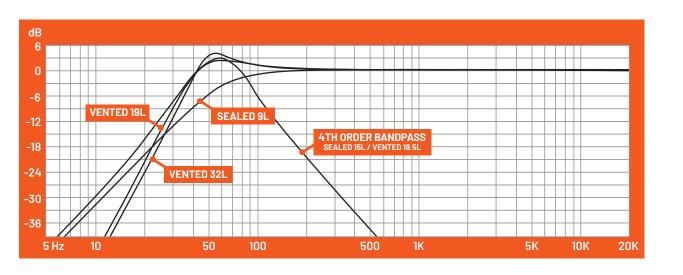

# **ENCLOSURE RECOMMENDATIONS**

**4TH ORDER BANDPASS** 

# MAD S2-8D2:

|                       | VOLUME                      | F3     | QTC   | FB     | PORT         | LENGTH | BANDWIDTH           |
|-----------------------|-----------------------------|--------|-------|--------|--------------|--------|---------------------|
| SEALED                | 9L*                         | 64Hz   | 0.679 | x      | Х            | х      | х                   |
| VENTED                | 19L*                        | 40Hz   | x     | 42Hz   | 1x3" (70mm)  | 346mm  | х                   |
| VENTED                | 32L*                        | 37.7Hz | x     | 44.5Hz | 1x4" (104mm) | 400mm  | х                   |
| 4TH ORDER<br>BANDPASS | SEALED 15L*<br>VENTED 19.5L | х      | х     | 58Hz   | 1x3" (70mm)  | 154mm  | (-3dB)<br>42Hz-79Hz |