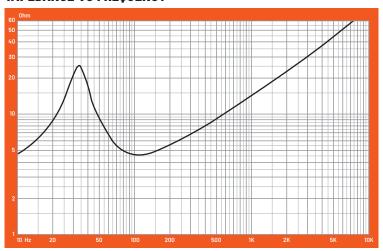

ical performance.

## **DVS™ VENTILATION SYSTEM**

If you like it LOUD, proper cooling is key. We implemented the subwoofer with a DVS™ (Dual Ventilation System) for reduced distortion and in- creased heat dissipation. Are you ready to push the MAD S2-8D2 to the limit? The incorporated woven tinsel leads avoid annoying pop sounds and improves durability!

#### FIERCE DESIGN AND DUAL PCW VOICE COIL

To match its awesome sound, the subwoofer got an industrial and rugged MAD shaped steel basket that endures the toughest conditions. The dual 2+2 Ohm 51mm voice coil is made of PCW (Pure Copper Wire) and the dust cap is, like the cone, made of IMPP for a unique 3D design that will keep the haters away. Walk tall and cruise with pride!

# **DIMENSIONS (mm)**





#### **IMPEDANCE VS FREOUENCY**





# **ENCLOSURE RECOMMENDATIONS**







**4TH ORDER BANDPASS** 

# MAD S2-8D2:

|                       | VOLUME                      | F3     | QTC   | FB     | PORT         | LENGTH | BANDWIDTH           |
|-----------------------|-----------------------------|--------|-------|--------|--------------|--------|---------------------|
| SEALED                | 9L*                         | 64Hz   | 0.679 | x      | Х            | х      | х                   |
| VENTED                | 19L*                        | 40Hz   | x     | 42Hz   | 1x3" (70mm)  | 346mm  | х                   |
| VENTED                | 32L*                        | 37.7Hz | x     | 44.5Hz | 1x4" (104mm) | 400mm  | х                   |
| 4TH ORDER<br>BANDPASS | SEALED 15L*<br>VENTED 19.5L | х      | х     | 58Hz