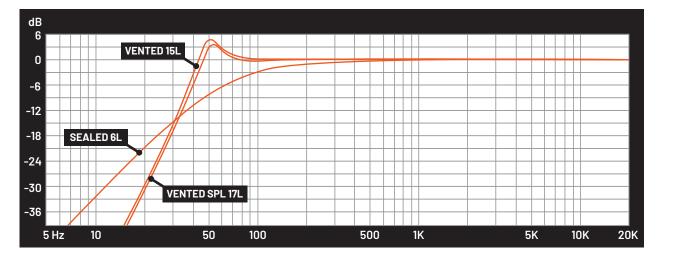

## MAX S1-6D1:

|            | VOLUME | F3   | <b>О</b> ТС | FB   | PORT        | LENGTH | POLYFILL |
|------------|--------|------|-------------|------|-------------|--------|----------|
| SEALED     | 6L*    | 93Hz | 0.55        | x    | x           | х      | Medium   |
| VENTED     | 15L*   | 42Hz | x           | 50Hz | 1x3" (70mm) | 185mm  | Mini     |
| VENTED SPL | 17L*   | 44Hz | x           | 57Hz | 1x3" (70mm) | 310mm  | x        |

\* Driver displacement volume included