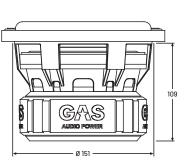

#### DIMENSIONS (mm)

#### **SPECIFICATIONS**

| <b>MAX</b> S1-6D1 |                               |  |  |  |
|-------------------|-------------------------------|--|--|--|
| Component         | Subwoofer                     |  |  |  |
| Size              | 6.5″ (165mm)                  |  |  |  |
| Nominal impedance | 1+1 Ohm                       |  |  |  |
| Power RMS         | 400W                          |  |  |  |
| Power MAX         | 800W                          |  |  |  |
| Freq. response    | 30-200Hz                      |  |  |  |
| Voice coil        | Dual 2" PCW                   |  |  |  |
| Voice coil former | Aluminum                      |  |  |  |
| Cone              | Non-Pressed Paper             |  |  |  |
| Dustcap           | 3D IMPP                       |  |  |  |
| Basket            | HD Aluminum                   |  |  |  |
| Magnet            | 2x30oz HQ Ferrite             |  |  |  |
| Suspension        | High roll foam<br>with stitch |  |  |  |
| Spider            | Dual Nomex                    |  |  |  |
| Tinsel            | Dual silver<br>coated leads   |  |  |  |
| Terminal          | Heavy duty push<br>terminals  |  |  |  |
| Weight            | 5.8 KG                        |  |  |  |