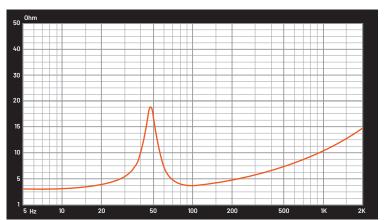

#### **IMPEDANCE VS FREQUENCY**

#### THIELE/SMALL PARAMETERS

|                             | S1-6D1     |  |  |  |  |
|-----------------------------|------------|--|--|--|--|
| Impedance                   | 1+1 Ohm    |  |  |  |  |
| Re                          | 1.8 Ohm    |  |  |  |  |
| Fs                          | 48.3Hz     |  |  |  |  |
| <b>Qms</b>                  | 4.57       |  |  |  |  |
| Qes                         | 0.48       |  |  |  |  |
| Qts                         | 0.43       |  |  |  |  |
| Vas                         | 3.9 L      |  |  |  |  |
| Sd (cm²)                    | 143        |  |  |  |  |
| Mms                         | 79.7 g     |  |  |  |  |
| Le                          | 0.79 mH    |  |  |  |  |
| Xmax                        | 11mm       |  |  |  |  |
| dB/SPL                      | 81dB 1W/1M |  |  |  |  |
| BI                          | 9.8        |  |  |  |  |
| Driver Vol.<br>Displacement | 1.0 L      |  |  |  |  |