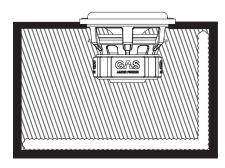

## **ENCLOSURE RECOMMENDATIONS**

SEALED

VENTED

**<sup>4</sup>TH ORDER BANDPASS** 

## MAX S1-6D1:

|            | VOLUME | F3   | <b>О</b> ТС | FB   | PORT        | LENGTH | POLYFILL |
|------------|--------|------|-------------|------|-------------|--------|----------|
| SEALED     | 6L*    | 93Hz | 0.55        | x    | x           | х      | Medium   |
| VENTED     | 15L*   | 42Hz | x           | 50Hz | 1x3" (70mm) | 185mm  | Mini     |
| VENTED SPL | 17L*   | 44Hz | x           | 57Hz | 1x3" (70mm) | 310mm  | x        |

\* Driver displacement volume included