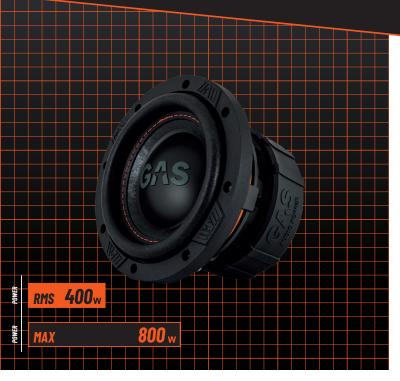

# MAX SI-GDI

#### **SPECIFICATIONS**

| <b>MAX</b> S1-6D1 |                               |  |  |  |
|-------------------|-------------------------------|--|--|--|
| Component         | Subwoofer                     |  |  |  |
| Size              | 6.5″ (165mm)                  |  |  |  |
| Nominal impedance | 1+1 Ohm                       |  |  |  |
| Power RMS         | 400W                          |  |  |  |
| Power MAX         | 800W                          |  |  |  |
| Freq. response    | 30-200Hz                      |  |  |  |
| Voice coil        | Dual 2" PCW                   |  |  |  |
| Voice coil former | Aluminum                      |  |  |  |
| Cone              | Non-Pressed Paper             |  |  |  |
| Dustcap           | 3D IMPP                       |  |  |  |
| Basket            | HD Aluminum                   |  |  |  |
| Magnet            | 2x30oz HQ Ferrite             |  |  |  |
| Suspension        | High roll foam<br>with stitch |  |  |  |
| Spider            | Dual Nomex                    |  |  |  |
| Tinsel            | Dual silver<br>coated leads   |  |  |  |
| Terminal          | Heavy duty push<br>terminals  |  |  |  |
| Weight            | 5.8 KG                        |  |  |  |

#### **NEXT LEVEL BASS**

A MAX subwoofer is designed to test the limits and match your dedication in performance and style. Made for the hardcore bass heads out there – with a rigid and durable cone made by non-pressed paper with Mica minerals that perfectly balances awesome power, weight and musicality.

### MADE TO MOVE

The dust cap is made of IMPP for a unique 3D design, an idea we borrowed from the MAD S2 series. But since this is MAX, we took it one step further with a 2-inch dual voice coil wire made of PCW (Pure Copper Wire) and an impressive high roll foam suspension, for more of that awesome cone movement.

#### TUNED TO THE EXTREME

The MAX S1-6D1 will let everyone know that your audio dedication is real. No detail has been overseen, and no compromises have been made. We show our dedication to the craft of bass with dual stacked HQ ferrite magnets to achieve an insane amount of motor in the subwoofer. We've also added a Dual Nomex spider, to make sure that the last thing standing will be your sound system. This is a subwoofer that is extreme and over the top, as it should be!

#### **COOLEST SUBWOOFER ON THE BLOCK**

The MAX S1 will show everyone that you have reached the next level, the MAX level. Having a subwoofer perform at this level demands extremely good ventilation. Only the best and beyond is good enough! We solved the cooling in two different ways. The material in the top/back plate is thicker for optimal heat conduction, and the implemented DVS2 (Dual Ventilation System) creates incredible heat dissipation while also reducing distortion.